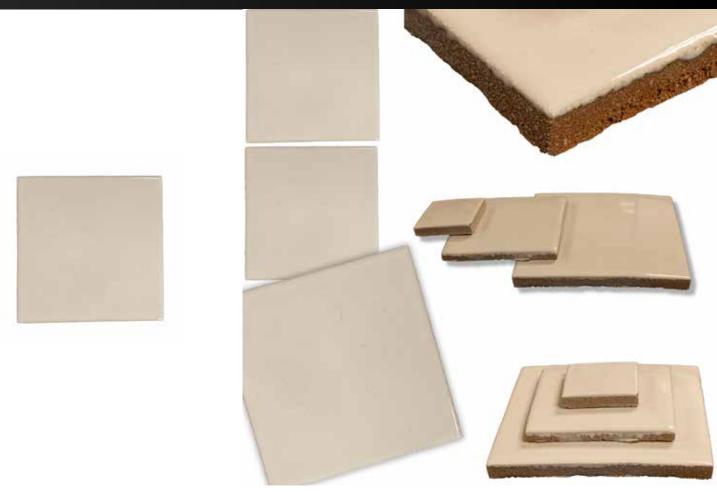

## Handmade Talavera Tile BB

These Traditional talavera tiles are unique and will add a special flair to any project whether it be a backsplash, countertops, staircases, patios and much more!

100% Authentic Talavera tiles made in Mexico. Talavera tiles are a Mexican and Spanish pottery tradition from Talavera de la Reina, in Spain. The tiles are made from clay dug out of the ground and fired to a temperature at which the clay undergoes chemical changes and becomes permanently hard. Then the tile is glazed and decorated by hand, and fired once again to give it its final and lively finish

SKU:

MXTTALBBG2X2

MXTTALBBG4X4

MXTTALBBG6X6

MXTTALBBM2X2

MXTTALBBM4X4

MXTTALBBM6X6

Talavera 2"x2" | 4"x4" | 6"x6" 45 pieces per box