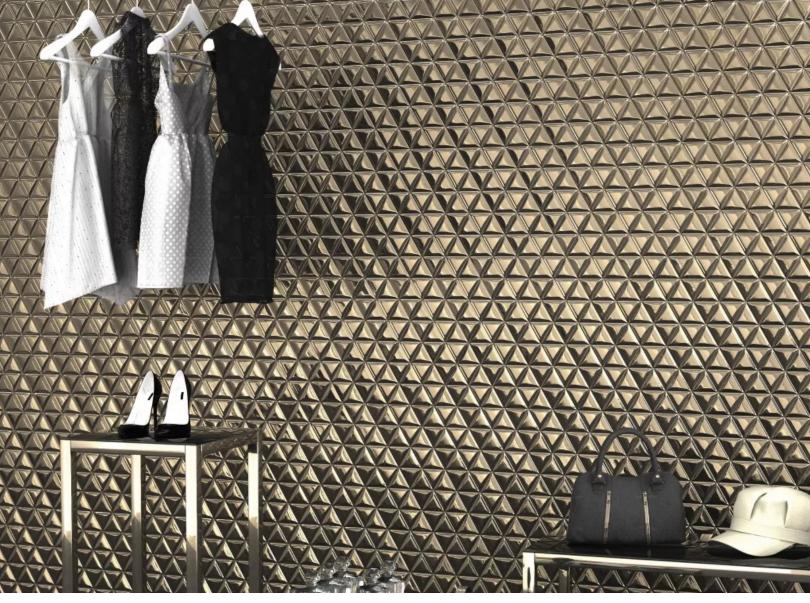

## METALLIC fixish collection

This modern concept tile with metallic finish makes any room more elegant and fashionable, it also makes an excellent background for decorations on a wall. Metallic tones are versatile enough to fit with any decor. Brighten up your room with a sleek, reflective surface with mirror-like elements that reflect light to form a modern style.