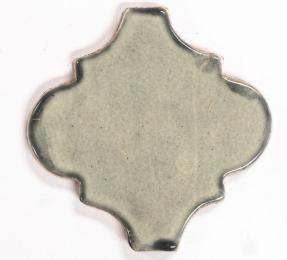

These Traditional talavera tiles are unique and will add a special flair to any project whether it be a backsplash, countertops, staircases, patios and much more!

100% Authentic Talavera tiles made in Mexico. Talavera tiles are a Mexican and Spanish pottery tradition from Talavera de la Reina, in Spain. The tiles are made from clay dug out of the ground and fired to a temperature at which the clay undergoes chemical changes and becomes permanently hard. Then the tile is glazed and decorated by hand, and fired once again to give it its final and lively finish

## Española Gris Brush Brillo 4" x 4" x 0.375"

Composition: Talavera

SF/Box: 10 PC/Box: 90