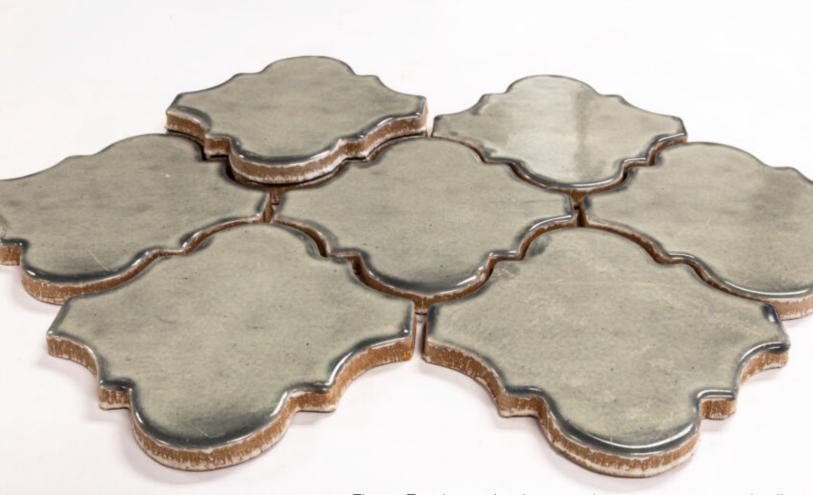

These Traditional talavera tiles are unique and will add a special flair to any project whether it be a backsplash, countertops, staircases, patios and much more!

100% Authentic Talavera tiles made in Mexico. Talavera tiles are a Mexican and Spanish pottery tradition from Talavera de la Reina, in Spain. The tiles are made from clay dug out of the ground and fired to a temperature at which the clay undergoes chemical changes and becomes permanently hard. Then the tile is glazed and decorated by hand, and fired once again to give it its final and lively finish

## Española Gris Brush Brillo 4" x 4" x 0.375"

Composition: Talavera

SF/Box: 10 PC/Box: 90