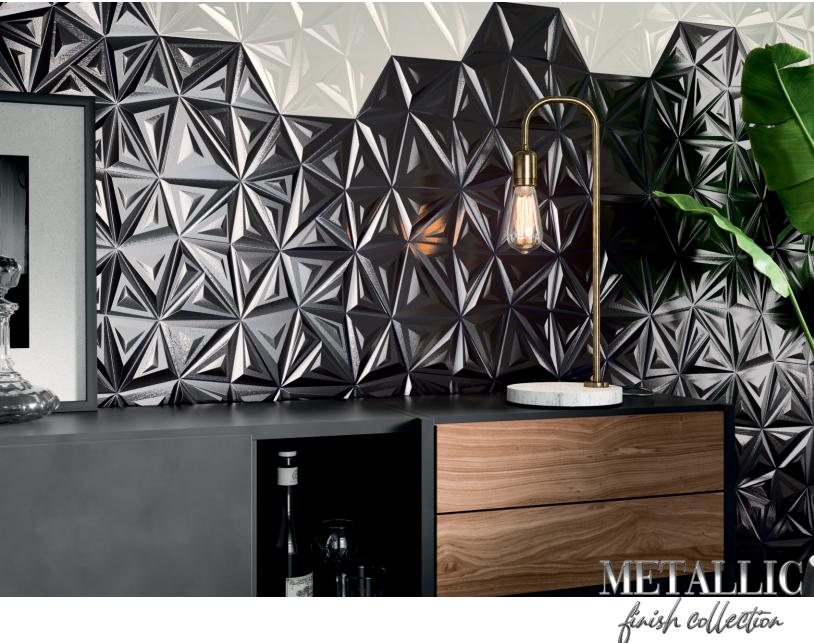

## Yara Metal

This modern concept tile with metallic finish makes any room more elegant and fashionable, it also makes an excellent background for decorations on a wall. Metallic tones are versatile enough to fit with any decor. Brighten up your room with a sleek, reflective surface with mirror-like elements that reflect light to form a modern style.

\*US Dollar prices are only aproximate due to exchange rate fluctuations.

METALLIC Finish Collection