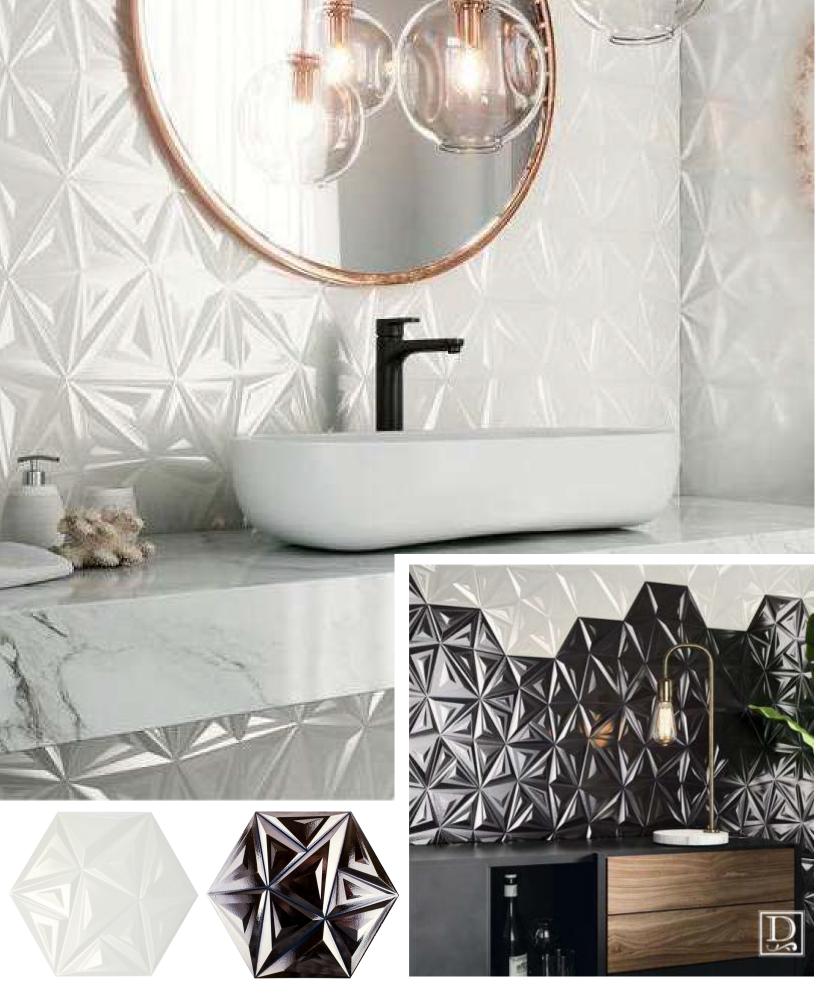

## Yara Metal

This modern concept tile with metallic finish makes any room more elegant and fashionable, it also makes an excellent background for decorations on a wall. Metallic tones are versatile enough to fit with any decor. Brighten up your room with a sleek, reflective surface with mirror-like elements that reflect light to form a modern style.

This tiles are made in Spain using premium porcelain, making them water and frost proof. Perfect for indoor and outdoor use in areas where temperatures drop below freezing point.

11" x 13" x 0.375"Composition: Porcelain9.25 sqft per box 12 pc per box

\*US Dollar prices are only aproximate due to exchange rate fluctuations.

METALLIC Finish Collection