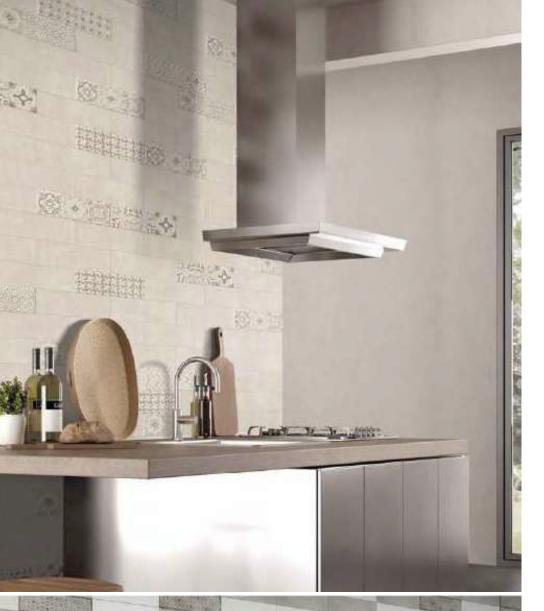

for an elegant touch. This simple selection of handmade ceramic tile is perfectly suited to beautify your backsplash, accent wall or any space calling for a classic touch. This collection contains 4 other cream tiles with designs. They are a perfect addition to create custom designs.







DIV 4008 HL3 Subway Grey Deco



DIV 4008 HL1 Subway Grey Deco



3" x 12" x 0.375" Composition: Ceramic Pcs/Box: 44 SF/Box: 10

These cream matte ceramic tiles offer a modern approach to the traditional subway tiles for an elegant touch. This simple selection of handmade ceramic tile is perfectly suited to beautify your backsplash, accent wall or any space calling for a classic touch. This collection contains 4 other cream tiles with designs. They are a perfect addition to create custom designs.







## Subway Cream Collection 7.5x30cm