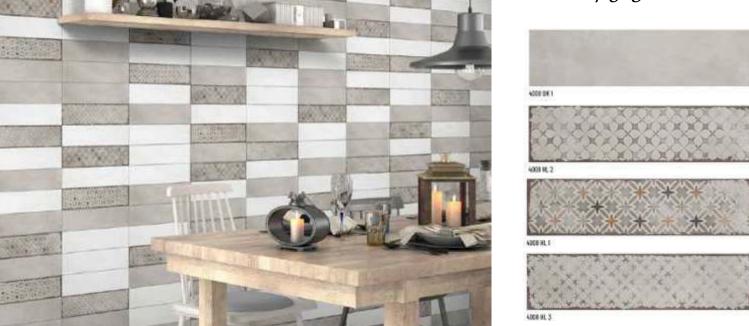

DIV 4008 HL3 Subway Grey Deco

DIV 4008 HL1 Subway Grey Deco

3" x 12" x 0.375" Composition: Ceramic Pcs/Box: 44 SF/Box: 10

These cream matte ceramic tiles offer a modern approach to the traditional subway tiles for an elegant touch. This simple selection of handmade ceramic tile is perfectly suited to beautify your backsplash, accent wall or any space calling for a classic touch. This collection contains 4 other cream tiles with designs. They are a perfect addition to create custom designs.