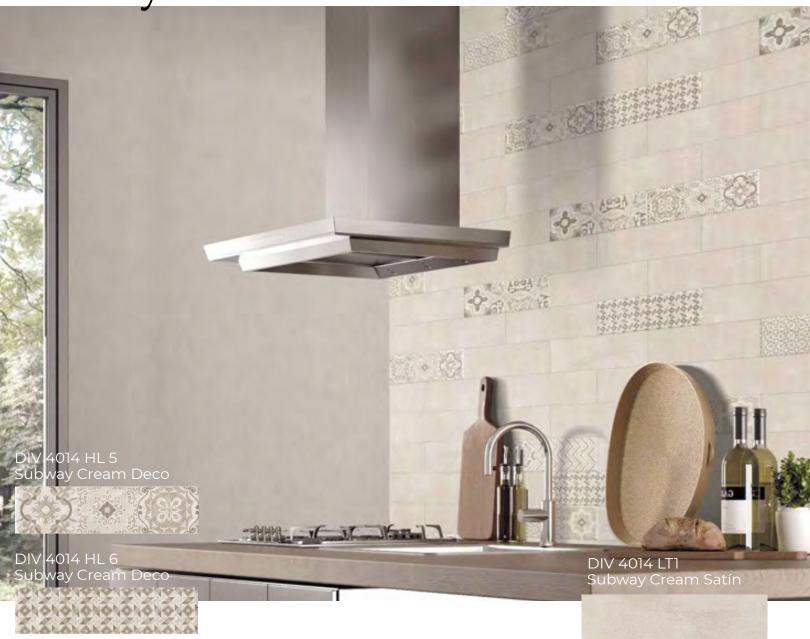

Subway Cream

DIV 4014 HL3 Subway Cream Deco

DIV 4014 HL 4 Subway Cream Deco

3" x 12" x 0.375" Composition: Ceramic Pcs/Box: 44 SF/Box: 10 These cream matte ceramic tiles offer a modern approach to the traditional subway tiles for an elegant touch. This simple selection of handmade ceramic tile is perfectly suited to beautify your backsplash, accent wall or any space calling for a classic touch. This collection contains 4 other cream tiles with designs. They are a perfect addition to create custom designs.

## Subway Cream Collection 7.5x30cm