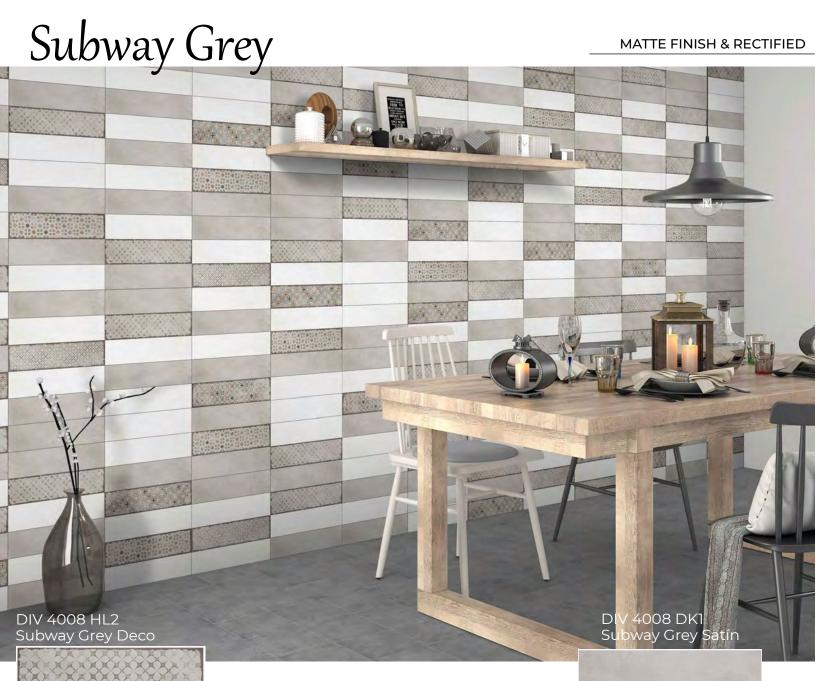

DIV 4008 HL3 Subway Grey Deco

DIV 4008 HL1 Subway Grey Deco

3" x 12" x 0.375" Composition: Ceramic Pcs/Box: 44 SF/Box: 10

These cream matte ceramic tiles offer a modern approach to the traditional subway tiles for an elegant touch. This simple selection of handmade ceramic tile is perfectly suited to beautify your backsplash, accent wall or any space calling for a classic touch. This collection contains 4 other cream tiles with designs. They are a perfect addition to create custom designs.