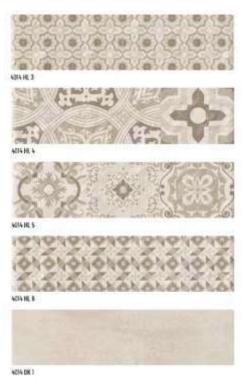

Subway Cream

DIV 4014 HL3 Subway Cream Deco

DIV 4014 HL 4 Subway Cream Deco

3" x 12" x 0.375" Composition: Ceramic Pcs/Box: 44 SF/Box: 10 These cream matte ceramic tiles offer a modern approach to the traditional subway tiles for an elegant touch. This simple selection of handmade ceramic tile is perfectly suited to beautify your backsplash, accent wall or any space calling for a classic touch. This collection contains 4 other cream tiles with designs. They are a perfect addition to create custom designs.

DIV 4008 HL3 Subway Grey Deco

DIV 4008 HL1 Subway Grey Deco

3" x 12" x 0.375" Composition: Ceramic Pcs/Box: 44 SF/Box: 10

These cream matte ceramic tiles offer a modern approach to the traditional subway tiles for an elegant touch. This simple selection of handmade ceramic tile is perfectly suited to beautify your backsplash, accent wall or any space calling for a classic touch. This collection contains 4 other cream tiles with designs. They are a perfect addition to create custom designs.