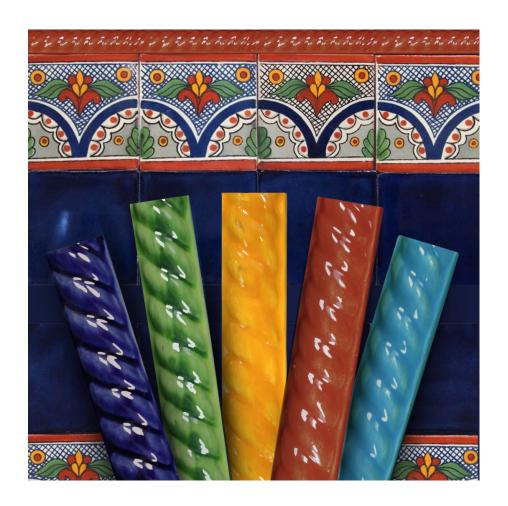

## Rope Trim 1" x 6" x 0.375"

Composition: Talavera

Pcs/Box: 40 Linear Ft/Box: 20