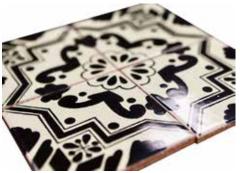

These Victorian style talavera tiles are unique and will add a special flair to any project whether it be a backsplash, countertops, staircases, patios and much more! This deco tile is a 4 piece design. It can also be used individually in a mosaic with different talaveras.

## MD Negro Talavereado

4" x 4" x 0.375"

Composition: Talavera

Pcs/Box: 90 Linear Ft/Box: 10