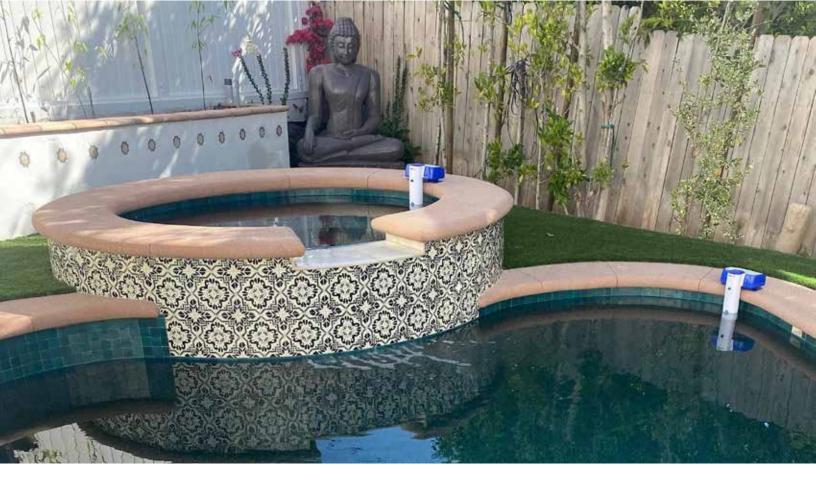

These Victorian style talavera tiles are unique and will add a special flair to any project whether it be a backsplash, countertops, staircases, patios and much more! This deco tile is a 4 piece design. It can also be used individually in a mosaic with different talaveras.

## MD Negro Talavereado

4" x 4" x 0.375"

Composition: Talavera

Pcs/Box: 90 Linear Ft/Box: 10