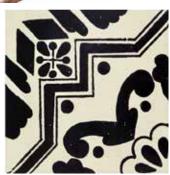

These Victorian style talavera tiles are unique and will add a special flair to any project whether it be a backsplash, countertops, staircases, patios and much more! This deco tile is a 4 piece design. It can also be used individually in a mosaic with different talaveras.

## MD Negro Talavereado

4" x 4" x 0.375"

Composition: Talavera

Pcs/Box: 90 Linear Ft/Box: 10