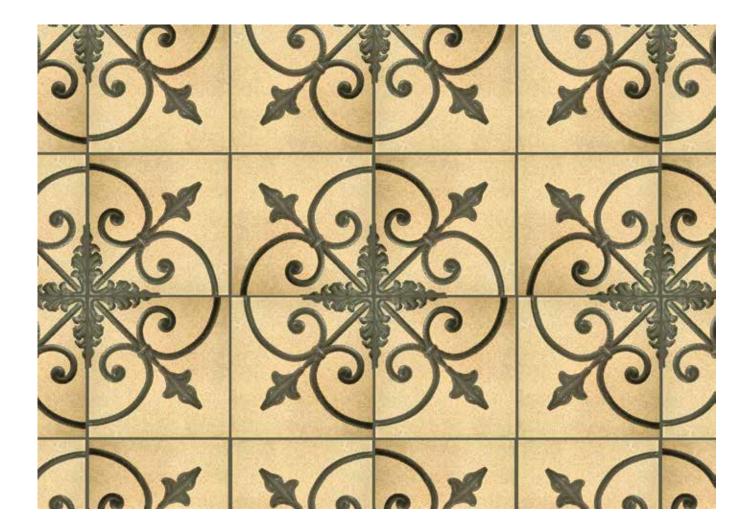

Our 6" x 6" deco 3-Dimensional talavera tiles are unique and will add a special accent to any project whether it be a backsplash, countertops, staircases, patios and much more!

WOODSTONE

%100 Authentic Talavera tiles made in Mexico. Talavera tiles are a Mexican and Spanish pottery tradition from Talavera de la Reina, in Spain. The tiles are made from clay dug out of the ground and fired to a temperature at which the clay undergoes chemical changes and becomes permanently hard. Then the tile is glazed and decorated by hand, and fired once again to give it its final and lively finish

> LF Forja 01 6" x 6" x 0.375" Composition: Talavera