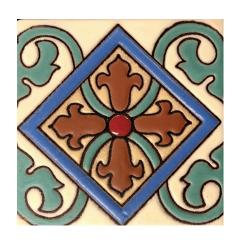

100% Authentic Talavera tiles made in Mexico. Talavera tiles are a Mexican and Spanish pottery tradition from Talavera de la Reina, in Spain. The tiles are made from clay dug out of the ground and fired to a temperature at which the clay undergoes chemical changes and becomes permanently hard. Then the tile is glazed and decorated by hand, and fired once again to give it its final and lively finish.

These Traditional style talavera tiles with a 3-Dimensional finish are unique and will add a special flair to any project whether it be a backsplash, countertops, staircases, patios and much more!

AR 76
4" x 4" x 0.375"

Composition: Talavera Pcs/Box: 90 SF/Box: 10