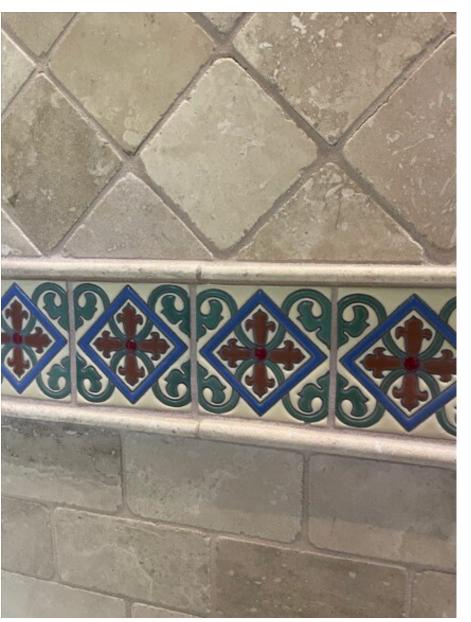

100% Authentic Talavera tiles made in Mexico. Talavera tiles are a Mexican and Spanish pottery tradition from Talavera de la Reina, in Spain. The tiles are made from clay dug out of the ground and fired to a temperature at which the clay undergoes chemical changes and becomes permanently hard. Then the tile is glazed and decorated by hand, and fired once again to give it its final and lively finish.

These Traditional style talavera tiles with a 3-Dimensional finish are unique and will add a special flair to any project whether it be a backsplash, countertops, staircases, patios and much more!

AR 76
4" x 4" x 0.375"

Composition: Talavera Pcs/Box: 90 SF/Box: 10