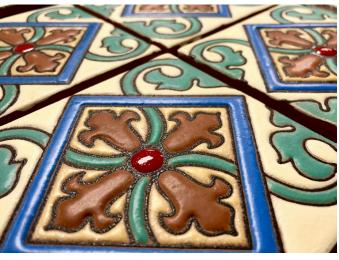

100% Authentic Talavera tiles made in Mexico. Talavera tiles are a Mexican and Spanish pottery tradition from Talavera de la Reina, in Spain. The tiles are made from clay dug out of the ground and fired to a temperature at which the clay undergoes chemical changes and becomes permanently hard. Then the tile is glazed and decorated by hand, and fired once again to give it its final and lively finish.

These Traditional style talavera tiles with a 3-Dimensional finish are unique and will add a special flair to any project whether it be a backsplash, countertops, staircases, patios and much more!

AR 76
4" x 4" x 0.375"

Composition: Talavera Pcs/Box: 90 SF/Box: 10