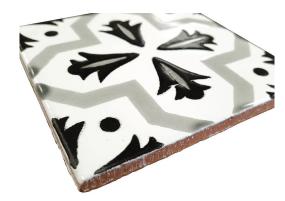

## WOOPŚTONE

100% Authentic Talavera black and white tiles made in Mexico. Talavera tiles are a Mexican and Spanish pottery tradition from Talavera de la Reina, in Spain.

The tiles are made from clay dug out of the ground and fired to a temperature at which the clay undergoes chemical changes and becomes permanently hard. Then the tile is glazed and decorated by hand, and fired once again to give it its final and lively finish

## AL 232 Black and White

6" x 6" x 0.375" Composition: Talavera Pcs/Box: 44 SF/Box: 11