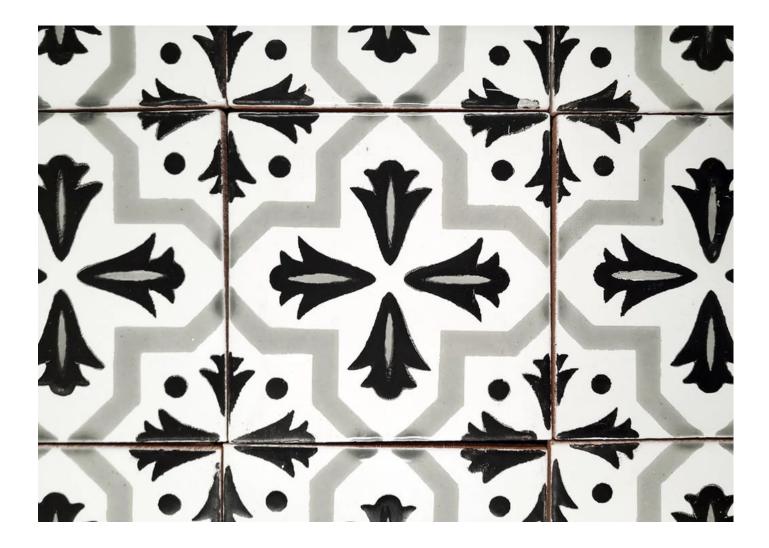

## WOOPŚTONE

100% Authentic Talavera black and white tiles made in Mexico. Talavera tiles are a Mexican and Spanish pottery tradition from Talavera de la Reina, in Spain.

The tiles are made from clay dug out of the ground and fired to a temperature at which the clay undergoes chemical changes and becomes permanently hard. Then the tile is glazed and decorated by hand, and fired once again to give it its final and lively finish

## AL 232 Black and White

6" x 6" x 0.375" Composition: Talavera Pcs/Box: 44 SF/Box: 11