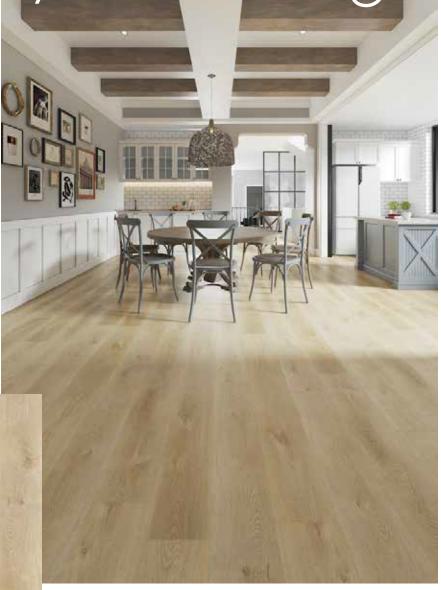

## **Torrey Vinyl Flooring**

| Plank Size   | 9" x 60"                                   |
|--------------|--------------------------------------------|
| Thickness    | 6 mm (5 mm core +1 mm pad)                 |
| Wear Layer   | 20 mil                                     |
| Finish       | Enhanced urethane with aluminum oxide      |
| Packaging    | 30.1 ft²/ctn   8 pcs/ctn   1685.85 ft²/plt |
| Edge profile | Painted bevel                              |
| Texture      | Wood grain embossed                        |
| Installation | Välinge 2G                                 |

٩

WATERPROOF

- 6MM thickness (5MM core + 1MM pad)
- 9" X 60" plank size with painted bevel
- Embossed wood grain texture

VINYL

- Zero formaldehyde makes it safer for family, pets and the environment
- 100% virgin resin core provides dimensional stability with no cupping

**{**②

- Exposure to water will not affect product itegrity
- 20 mil wear layer wear layer mitigates scutting and scratching
- Valinge 2G installation
- Lifetime residential warranty and limited 10-year commercial warranty
- Higher 70% limestone content increases plank density offering better dent protection

## Vinyl Flooring 9"x60"