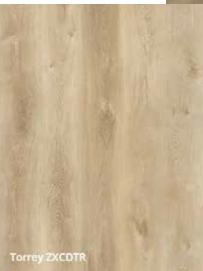

## **Torrey Vinyl Flooring**

| Plank Size   | 9" x 60"                                   |
|--------------|--------------------------------------------|
| Thickness    | 6 mm (5 mm core +1 mm pad)                 |
| Wear Layer   | 20 mil                                     |
| Finish       | Enhanced urethane with aluminum oxide      |
| Packaging    | 30.1 ft²/ctn   8 pcs/ctn   1685.85 ft²/plt |
| Edge profile | Painted bevel                              |
| Texture      | Wood grain embossed                        |
| Installation | Välinge 2G                                 |

٩

WATERPROOF

- 6MM thickness (5MM core + 1MM pad)
- 9" X 60" plank size with painted bevel
- Embossed wood grain texture

VINYL

- Zero formaldehyde makes it safer for family, pets and the environment
- 100% virgin resin core provides dimensional stability with no cupping

**{**②

- Exposure to water will not affect product itegrity
- 20 mil wear layer wear layer mitigates scutting and scratching
- Valinge 2G installation
- Lifetime residential warranty and limited 10-year commercial warranty
- Higher 70% limestone content increases plank density offering better dent protection

## Vinyl Flooring 9"x60"