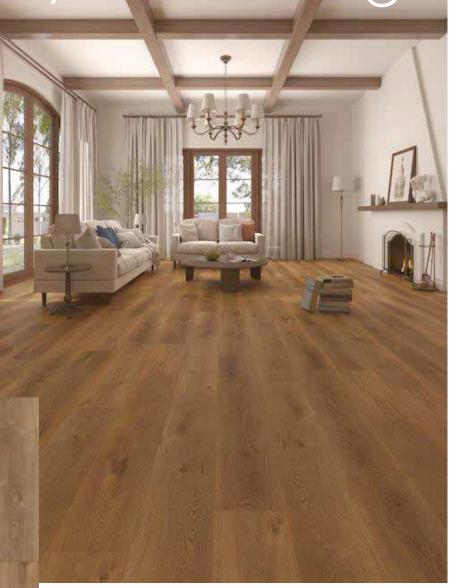

## Shadin Vinyl Flooring

| Plank Size   | 9" x 60"                                   |
|--------------|--------------------------------------------|
| Thickness    | 6 mm (5 mm core +1 mm pad)                 |
| Wear Layer   | 20 mil                                     |
| Finish       | Enhanced urethane with aluminum oxide      |
| Packaging    | 30.1 ft²/ctn   8 pcs/ctn   1685.85 ft²/plt |
| Edge profile | Painted bevel                              |
| Texture      | Wood grain embossed                        |
| Installation | Välinge 2G                                 |

9

WATERPROOF

- 6MM thickness (5MM core + 1MM pad)
- 9" X 60" plank size with painted bevel
- Embossed wood grain texture

VINYL

- Zero formaldehyde makes it safer for family, pets and the environment
- 100% virgin resin core provides dimensional stability with no cupping