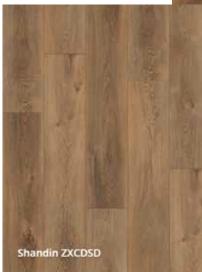

## Shadin Vinyl Flooring

| Plank Size   | 9" x 60"                                   |
|--------------|--------------------------------------------|
| Thickness    | 6 mm (5 mm core +1 mm pad)                 |
| Wear Layer   | 20 mil                                     |
| Finish       | Enhanced urethane with aluminum oxide      |
| Packaging    | 30.1 ft²/ctn   8 pcs/ctn   1685.85 ft²/plt |
| Edge profile | Painted bevel                              |
| Texture      | Wood grain embossed                        |
| Installation | Välinge 2G                                 |

9

WATERPROOF

- 6MM thickness (5MM core + 1MM pad)
- 9" X 60" plank size with painted bevel
- Embossed wood grain texture

VINYL

- Zero formaldehyde makes it safer for family, pets and the environment
- 100% virgin resin core provides dimensional stability with no cupping