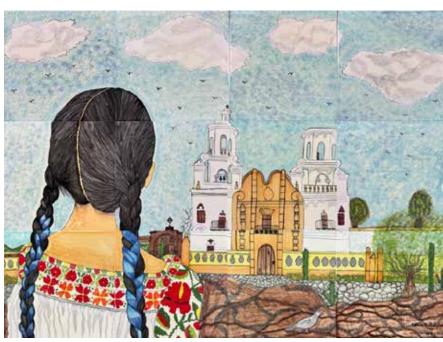

## Talavera Mural Mision San Xavier

\*These products are artisanal and created by order, estimated time for processing and shipping is 3 weeks.\*

This handmade exclusive 24"x48" Talavera mural is a stunning representation of Mission San Xavier del Bac, an iconic Spanish Catholic mission located in Tucson, Arizona. Created in collaboration with award-winning illustrator Fatima Olea and a Talavera artisan from Puebla, Mexico, this piece beautifully blends Mexican folk art, history, and architectural heritage

Each of these murals are unique and none of them will have the same coloring. You can use them to accent kitchen back splashes, niches, fountains, and accent walls. We recommend you play with the colors and look at the talavera tiles we offer to complement these murals!