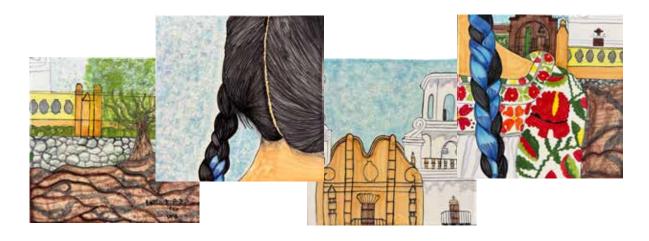

## <u>Mural</u>

 $8'' \times 8''$  (single tile)

24" x 32" (mural size)

Composition: Talavera