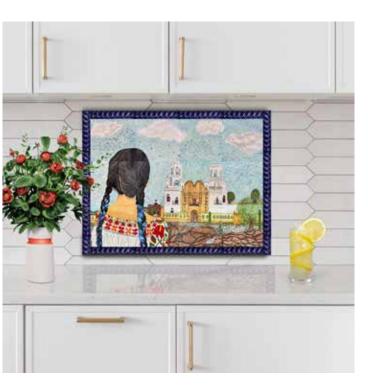

## Talavera Mural Mision San Xavier

\*These products are artisanal and created by order, estimated time for processing and shipping is 3 weeks.\*

This handmade exclusive 24"x48" Talavera mural is a stunning representation of Mission San Xavier del Bac, an iconic Spanish Catholic mission located in Tucson, Arizona. Created in collaboration with award-winning illustrator Fatima Olea and a Talavera artisan from Puebla, Mexico, this piece beautifully blends Mexican folk art, history, and architectural heritage

Each of these murals are unique and none of them will have the same coloring. You can use them to accent kitchen back splashes, niches, fountains, and accent walls. We recommend you play with the colors and look at the talavera tiles we offer to complement these murals!