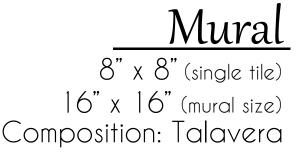

## Talavera Mural Mural Arbol de la Vida

\*These products are artisanal and created by order, this is why they might take at least 15 days to produce, plus shipping.

This 16"x16" handmade Talavera mural is a stunning artistic interpretation of "El Árbol de la Vida" (The Tree of Life), a deeply symbolic element in Mexican culture and folklore. Created with rich earthy tones and intricate hand-painted details, this mural beautifully represents heritage, transformation, and the interconnectedness of life.

Each of these murals are unique and none of them will have the same coloring. You can use them to accent kitchen back splashes, niches, fountains, and accent walls. We recommend you play with the colors and look at the talavera tiles we offer to complement these murals!