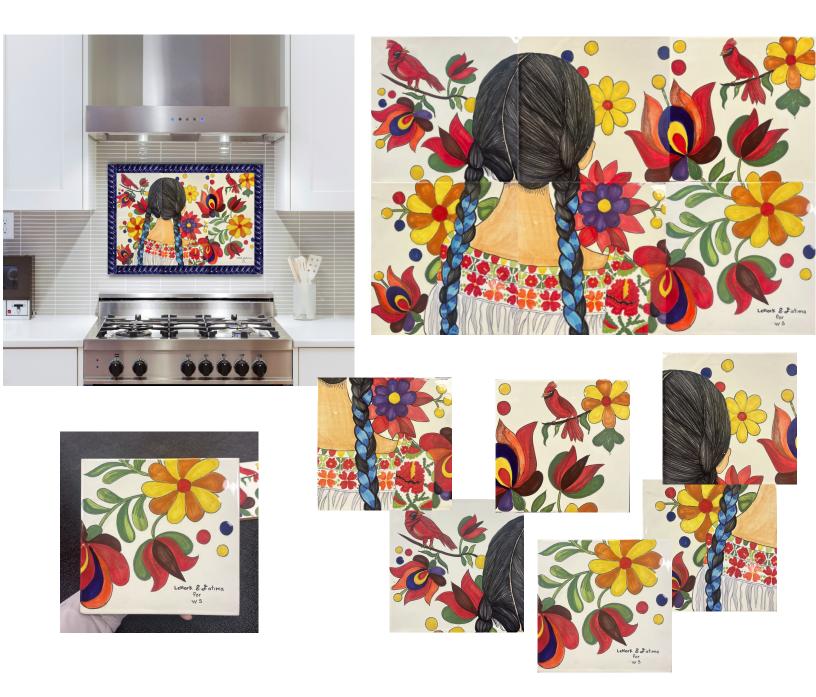

## **Talavera Mural Flower Child**

**GLOSSY FINISH** 

Mural

8" x 8" (single tile)

16" x 24" (mural size)

Composition: Talavera

Featuring a braided-haired woman in traditional attire, surrounded by vibrant floral motifs and two striking red cardinals, this artwork embodies culture, nature, and timeless beauty. Every detail, from the hand-painted patterns to the vivid colors, reflects the artistry and dedication of both creators, making this mural a one-of-a-kind statement piece that celebrates Mexican tradition and artistic excellence.

Each of these murals are unique and none of them will have the same coloring. You can use them to accent kitchen back splashes, niches, fountains, and accent walls. We recommend you play with the colors and look at the talavera tiles we offer to complement these murals!