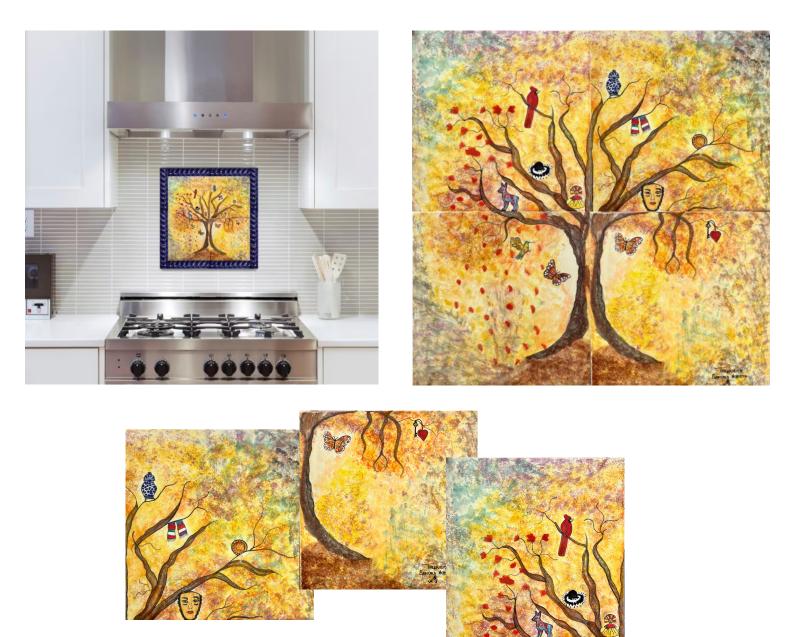

## Talavera Mural Arbol de la Vida

\*These products are artisanal and created by order, this is why they might take at least 15 days to produce, plus shipping.

This 16"x16" handmade Talavera mural is a stunning artistic interpretation of "El Árbol de la Vida" (The Tree of Life), a deeply symbolic element in Mexican culture and folklore. Created with rich earthy tones and intricate hand-painted details, this mural beautifully represents heritage, transformation, and the interconnectedness of life.

Each of these murals are unique and none of them will have the same coloring. You can use them to accent kitchen back splashes, niches, fountains, and accent walls. We recommend you play with the colors and look at the talavera tiles we offer to complement these murals!

<u>Mu</u>ral

8" x 8" (single tile) 16" x 16" (mural size) Composition: Talavera