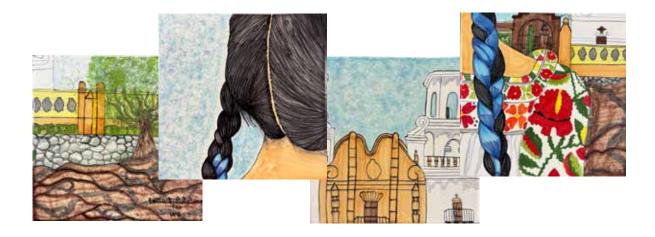

## **Talavera Mural Mision San Xavier**

\*These products are artisanal and created by order, estimated time for processing and shipping is 3 weeks.\*

This handmade exclusive 24"x48" Talavera mural is a stunning representation of Mission San Xavier del Bac, an iconic Spanish Catholic mission located in Tucson, Arizona. Created in collaboration with award-winning illustrator Fatima Olea and a Talavera artisan from Puebla, Mexico, this piece beautifully blends Mexican folk art, history, and architectural heritage

Each of these murals are unique and none of them will have the same coloring. You can use them to accent kitchen back splashes, niches, fountains, and accent walls. We recommend you play with the colors and look at the talavera tiles we offer to complement these murals!