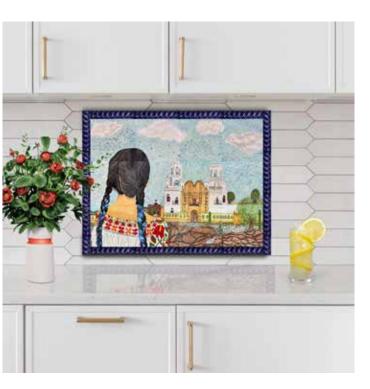

## **Talavera Mural Mision San Xavier**

\*These products are artisanal and created by order, estimated time for processing and shipping is 3 weeks.\*

This handmade exclusive 24"x48" Talavera mural is a stunning representation of Mission San Xavier del Bac, an iconic Spanish Catholic mission located in Tucson, Arizona. Created in collaboration with award-winning illustrator Fatima Olea and a Talavera artisan from Puebla, Mexico, this piece beautifully blends Mexican folk art, history, and architectural heritage

Each of these murals are unique and none of them will have the same coloring. You can use them to accent kitchen back splashes, niches, fountains, and accent walls. We recommend you play with the colors and look at the talavera tiles we offer to complement these murals!

<u>Mural</u>

12" x 12" (single tile) 24" x 32" (mural size) Composition: Talavera