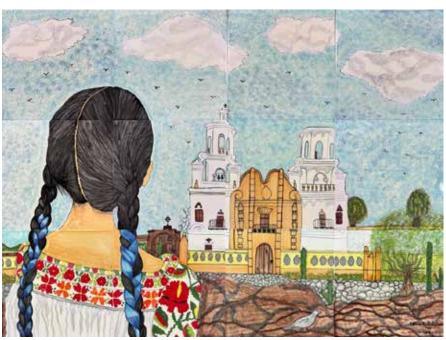

## **Talavera Mural Mision San Xavier**

\*These products are artisanal and created by order, estimated time for processing and shipping is 3 weeks.\*

This handmade exclusive 24"x48" Talavera mural is a stunning representation of Mission San Xavier del Bac, an iconic Spanish Catholic mission located in Tucson, Arizona. Created in collaboration with award-winning illustrator Fatima Olea and a Talavera artisan from Puebla, Mexico, this piece beautifully blends Mexican folk art, history, and architectural heritage

<u>Mural</u>

12" x 12" (single tile) 24" x 32" (mural size) Composition: Talavera