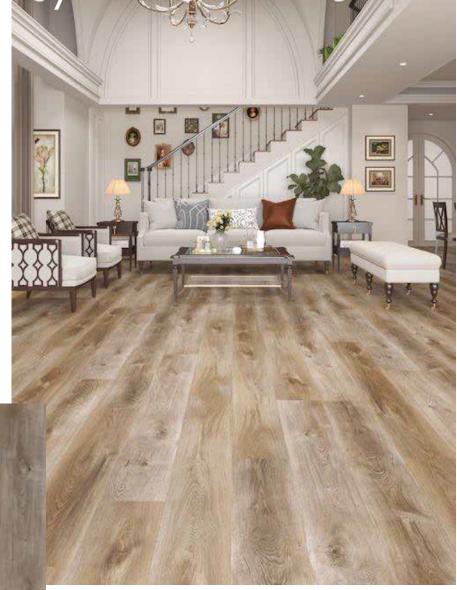

## Balboa Vinyl

| Plank Size   | 9" x 60"                                   |
|--------------|--------------------------------------------|
| Thickness    | 6 mm (5 mm core +1 mm pad)                 |
| Wear Layer   | 20 mil                                     |
| Finish       | Enhanced urethane with aluminum oxide      |
| Packaging    | 30.1 ft²/ctn   8 pcs/ctn   1685.85 ft²/plt |
| Edge profile | Painted bevel                              |
| Texture      | Wood grain embossed                        |
| Installation | Välinge 2G                                 |

۲

WATERPROOF

- 6MM thickness (5MM core + 1MM pad)
- 9" X 60" plank size with painted bevel
- Embossed wood grain texture

VINYL

- Zero formaldehyde makes it safer for family, pets and the environment
- 100% virgin resin core provides dimensional stability with no cupping

- Exposure to water will not affect product itegrity
- 20 mil wear layer wear layer mitigates scutting and scratching
- Valinge 2G installation
- Lifetime residential warranty and limited 10-year commercial warranty
- Higher 70% limestone content increases plank density offering better dent protection