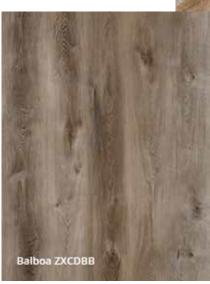

## Balboa Vinyl

| Plank Size   | 9" x 60"                                   |
|--------------|--------------------------------------------|
| Thickness    | 6 mm (5 mm core +1 mm pad)                 |
| Wear Layer   | 20 mil                                     |
| Finish       | Enhanced urethane with aluminum oxide      |
| Packaging    | 30.1 ft²/ctn   8 pcs/ctn   1685.85 ft²/plt |
| Edge profile | Painted bevel                              |
| Texture      | Wood grain embossed                        |
| Installation | Välinge 2G                                 |

۲

WATERPROOF

- 6MM thickness (5MM core + 1MM pad)
- 9" X 60" plank size with painted bevel
- Embossed wood grain texture

VINYL

- Zero formaldehyde makes it safer for family, pets and the environment
- 100% virgin resin core provides dimensional stability with no cupping

- Exposure to water will not affect product itegrity
- 20 mil wear layer wear layer mitigates scutting and scratching
- Valinge 2G installation
- Lifetime residential warranty and limited 10-year commercial warranty
- Higher 70% limestone content increases plank density offering better dent protection