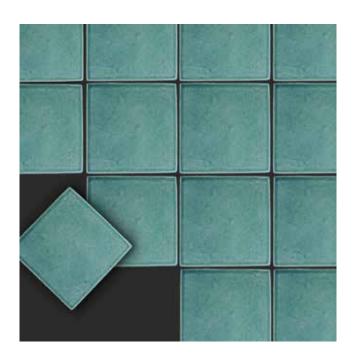

## Handmade Talavera Tile Verde Mar

These Traditional talavera tiles are unique and will add a special flair to any project whether it be a backsplash, countertops, staircases, patios and much more!

100% Authentic Talavera tiles made in Mexico. Talavera tiles are a Mexican and Spanish pottery tradition from Talavera de la Reina, in Spain. The tiles are made from clay dug out of the ground and fired to a temperature at which the clay undergoes chemical changes and becomes permanently hard. Then the tile is glazed and decorated by hand, and fired once again to give it its final and lively finish

SKU: MXTTALVERDEMARG4X4 MXTTALVERDEMARM4X4 Talavera 4"x4" | 6"x6" 45 pieces per box