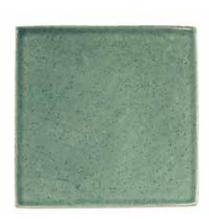

## Handmade Talavera Tile Verde Mar

These Traditional talavera tiles are unique and will add a special flair to any project whether it be a backsplash, countertops, staircases, patios and much more!

100% Authentic Talavera tiles made in Mexico. Talavera tiles are a Mexican and Spanish pottery tradition from Talavera de la Reina, in Spain. The tiles are made from clay dug out of the ground and fired to a temperature at which the clay undergoes chemical changes and becomes permanently hard. Then the tile is glazed and decorated by hand, and fired once again to give it its final and lively finish

SKU: MXTTALVERDEMARG4X4 MXTTALVERDEMARM4X4 Talavera 4"x4" | 6"x6" 45 pieces per box