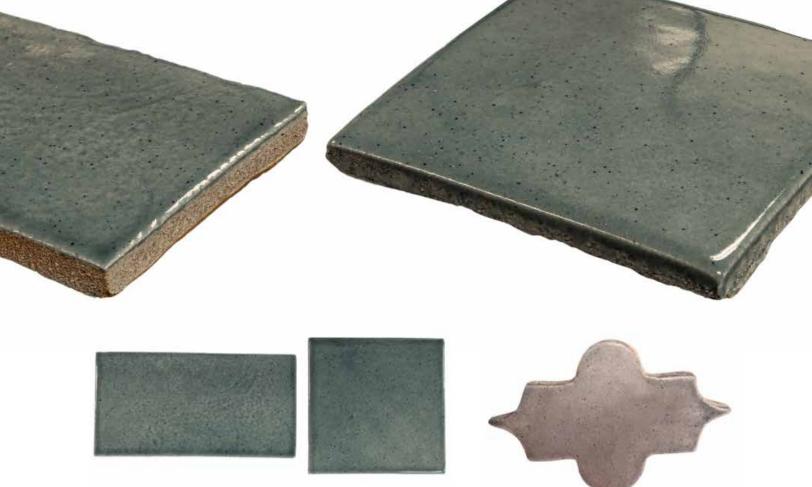

## Verde Mar Noche Talavera

These Traditional talavera tiles are unique and will add a special flair to any project whether it be a backsplash, countertops, staircases, patios and much more!

100% Authentic Talavera tiles made in Mexico. Talavera tiles are a Mexican and Spanish pottery tradition from Talavera de la Reina, in Spain. The tiles are made from clay dug out of the ground and fired to a temperature at which the clay undergoes chemical changes and becomes permanently hard. Then the tile is glazed and decorated by hand, and fired once again to give it its final and lively finish

## Talavera 3"x6" | 4"x4" | Cometa 4" 45 pieces per box