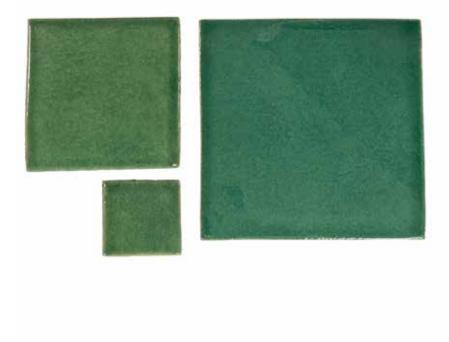

## Handmade Talavera Tile Verde Liso

These Traditional talavera tiles are unique and will add a special flair to any project whether it be a backsplash, countertops, staircases, patios and much more!

100% Authentic Talavera tiles made in Mexico. Talavera tiles are a Mexican and Spanish pottery tradition from Talavera de la Reina, in Spain. The tiles are made from clay dug out of the ground and fired to a temperature at which the clay undergoes chemical changes and becomes permanently hard. Then the tile is glazed and decorated by hand, and fired once again to give it its final and lively finish

SKU: MXTTALVERDELISOG2X2 MXTTALVERDELISOG4X4 MXTTALVERDELISOG6X6 MXTTALVERDELISOM4X4 MXTTALVERDELISOM6X6

Talavera 2"x2" | 4"x4" | 6"x6" 45 pieces per box