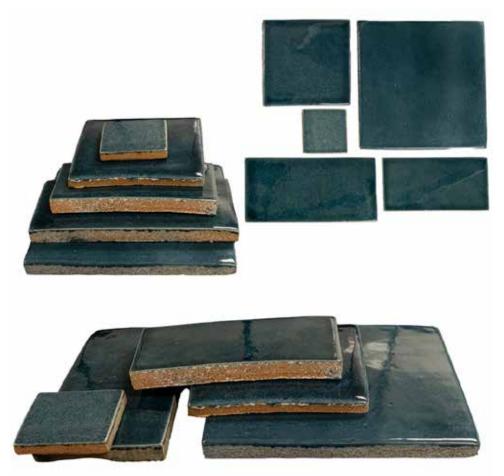

SKU: MXTTALTEALG2.5X5 MXTTALTEALG2X2 MXTTALTEALG3X6 MXTTALTEALG4X4 MXTTALTEALG6X6 MXTTALTEALM6X6

Talavera 2.5x5" | 2"x2" 3x6" | 4"x4" | 6"x6" 45 pieces per box