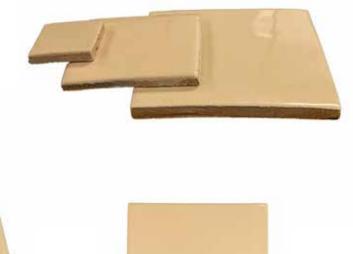

## Handmade Talavera Tile Mission

These Traditional talavera tiles are unique and will add a special flair to any project whether it be a backsplash, countertops, staircases, patios and much more!

100% Authentic Talavera tiles made in Mexico. Talavera tiles are a Mexican and Spanish pottery tradition from Talavera de la Reina, in Spain. The tiles are made from clay dug out of the ground and fired to a temperature at which the clay undergoes chemical changes and becomes permanently hard. Then the tile is glazed and decorated by hand, and fired once again to give it its final and lively finish

SKU: MXTTALMISSIONG2X2 MXTTALMISSIONG4X4 MXTTALMISSIONG6X6 MXTTALMISSIONM2X2 MXTTALMISSIONM4X4 MXTTALMISSIONM6X6

Talavera 2"x2" | 4"x4" | 6"x6" 45 pieces per box