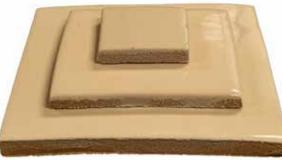

## Handmade Talavera Tile Mission

These Traditional talavera tiles are unique and will add a special flair to any project whether it be a backsplash, countertops, staircases, patios and much more!

100% Authentic Talavera tiles made in Mexico. Talavera tiles are a Mexican and Spanish pottery tradition from Talavera de la Reina, in Spain. The tiles are made from clay dug out of the ground and fired to a temperature at which the clay undergoes chemical changes and becomes permanently hard. Then the tile is glazed and decorated by hand, and fired once again to give it its final and lively finish

SKU: MXTTALMISSIONG2X2 MXTTALMISSIONG4X4 MXTTALMISSIONG6X6 MXTTALMISSIONM2X2 MXTTALMISSIONM4X4 MXTTALMISSIONM6X6

Talavera 2"x2" | 4"x4" | 6"x6" 45 pieces per box