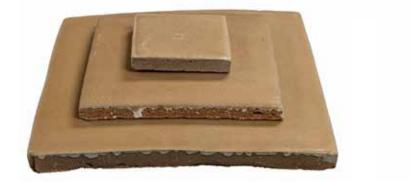

SKU: MXTTALLATTEG2X2 MXTTALLATTEG4X4 MXTTALLATTEG6X6 MXTTALLATTEM2X2 MXTTALLATTEM4X4 MXTTALLATTEM6X6

Talavera 2"x2" | 4"x4" | 6"x6" 45 pieces per box