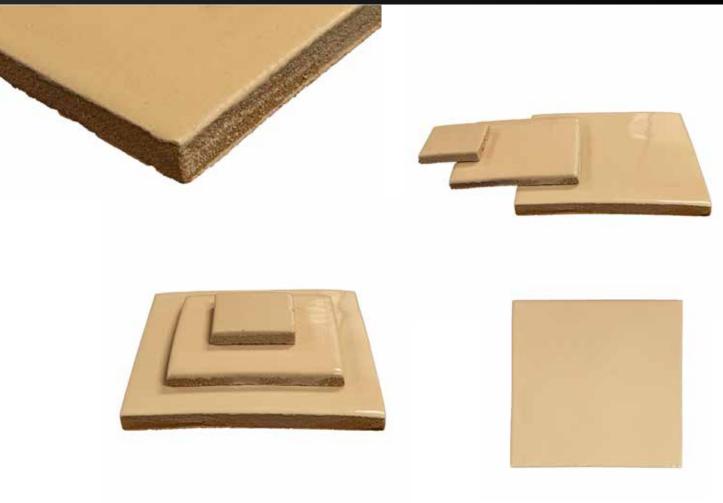

## Handmade Talavera Tile Cream

These Traditional talavera tiles are unique and will add a special flair to any project whether it be a backsplash, countertops, staircases, patios and much more!

100% Authentic Talavera tiles made in Mexico. Talavera tiles are a Mexican and Spanish pottery tradition from Talavera de la Reina, in Spain. The tiles are made from clay dug out of the ground and fired to a temperature at which the clay undergoes chemical changes and becomes permanently hard. Then the tile is glazed and decorated by hand, and fired once again to give it its final and lively finish

## SKU:

MXTTALCREAMG2X2 MXTTALCREAMG4X4 MXTTALCREAMG6X6 MXTTALCREAMM2X2 MXTTALCREAMM4X4 MXTTALCREAMM6X6 Talavera 2"x2" | 4"x4" | 6"x6" 45 pieces per box